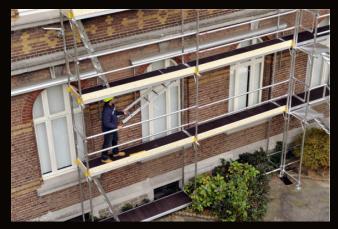

## Lightweight aluminium Façade scaffolding system!

This high quality SP certified aluminium façade scaffolding system offers a safe work spot in a user friendly way.

The lightweight frames combined the 12mm plywood platforms guarantee easy erection of the system. Parts like platforms and horizontal braces are interchangeable with the Custers Mobile tower system.

Access to the platforms is realised using special ladder platforms with hatch or a tower scaffold that is mounted to the façade scaffold. The handy Super 4 system can easily be extended with a variety of accessories like brackets and lattice beams.