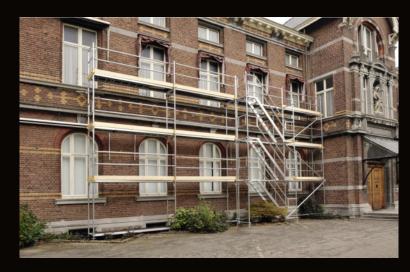

## Façade scaffolding Handy Super 4

## Lightweight aluminium Façade scaffolding system!

This high quality SP certified aluminium façade scaffolding system offers a safe work spot in a user friendly way.

The lightweight frames combined the 12mm plywood platforms guarantee easy erection of the system. Parts like platforms and horizontal braces are interchangeable with the Custers Mobile tower system.

Access to the platforms is realised using special ladder platforms with hatch or a tower scaffold that is mounted to the façade scaffold. The handy Super 4 system can easily be extended with a variety of accessories like brackets and lattice beams.

## Specifications

- Aluminium frames with tube wall thickness of 4mm
- Working height up to 26 meter
- Can endlessly be extended alongside the façade
- Meets EN12810
- Made in the Netherlands